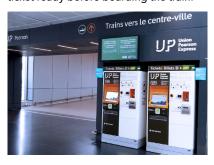

# Step 5

Once you arrive at Terminal 1, the UP Express platform is conveniently located beside Terminal Link Train. Please have your ticket ready before boarding the train.