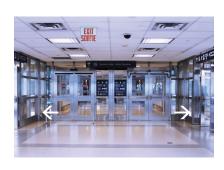

# Step 3

Either take the elevator to the left, or the escalator to the right, to reach the Terminal Link train platform.