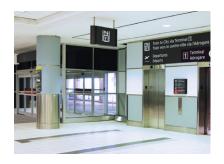

### Step 1

Option A - Elevator: Follow the train icon above and "Train to City" signage. Take the elevator, near door "D", to level 3.

# Option B - Escalator: Or, if you prefer, take the escalator located near door "F". Keep to your right and you'll come to a second set of escalators that will take you to level 3.