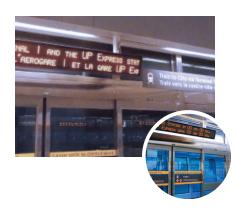

# Terminal 3 Arrivals Directions to UP Express Pearson Station

Welcome to Toronto!

Follow the Train to City icon to get to our station

The UP Express Station is in Terminal 1. Get there by taking the FREE Terminal Link Train.

### Step 1

Option A - Elevator: Follow the train icon above and "Train to City" signage. Take the elevator, near door "D", to level 3.

# Option B - Escalator: Or, if you prefer, take the escalator located near door "F". Keep to your right and you'll come to a second set of escalators that will take you to level 3.