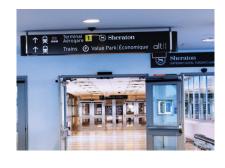

# Step 5

Once you arrive at Terminal 1, the UP Express platform is conveniently located beside Terminal Link Train. Please have your ticket ready before boarding the train.