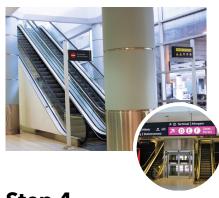

# Step 4

Take the FREE blue Terminal Link train (2-8 minutes) to Terminal 1 and the UP Express Station.